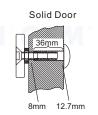

Drill an 8 mm hole through door, from sexnut bolt side only, enlarge the 8mm hole to 16mm.

Drill an 6.8 mm dia. Hole and tap M8x12.5 thread.

Drill an 8 mm hole thru door from sexnut bolt side of door, drill 12.7mmhole, 36mm in depth.